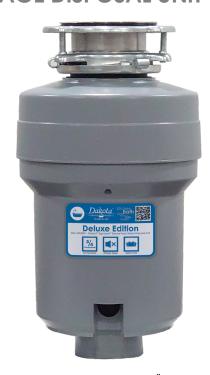

# DSA-WD3001 GARBAGE DISPOSAL UNIT

### Style:

- 3/4 hp Garbage Disposal
- With Built-In Air Switch

#### Features:

- Universal Drain Fitment
- Permanent Magnet DC Motor
- Whisper Quiet
- 2500 RPM
- 120v / 60 Hz
- Continuous Feed
- Built-in air switch
- Septic system safe
- Permanently sealed bearings
- Stainless steel grind ring, balanced turntable, & balanced armature shaft
- Cast stainless steel swivel impeller & cutting mechanisms means no rust
- Thermoset polymer drain housing
- PA hopper & manual reset
- Hardwire or Plug-in friendly