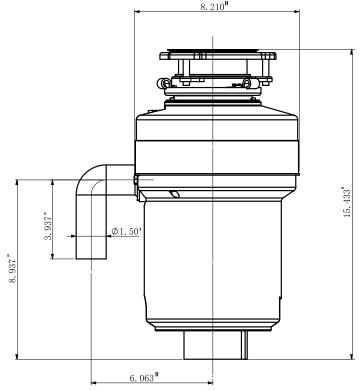

# DSA-WD3001 GARBAGE DISPOSAL UNIT

#### Features:

- Universal Drain Fitment
- Permanent Magnet DC Motor
- Whisper Quiet
- 2500 RPM
- 120v / 60 Hz
- Continuous Feed
- Built-in air switch
- Septic system safe
- Permanently sealed bearings
- Stainless steel grind ring, balanced turntable, & balanced armature shaft
- Cast stainless steel swivel impeller & cutting mechanisms means no rust
- Thermoset polymer drain housing
- PA hopper & manual reset
- Hardwire or Plug-in friendly