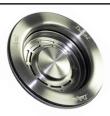

#### Included:

- Air Switch (Brushed Nickel)
- Power Cord
- 3 bolt connector and sink flange with stopper
- Drain Connector (elbow)