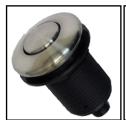

#### Included:

- Air Switch (Brushed Nickel)
- Power Cord
- 3 bolt connector and sink flange with stopper
- Drain Connector (elbow)