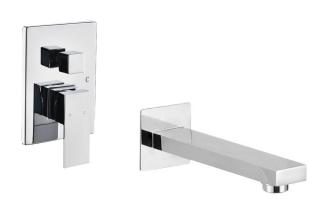

## **Shower Valve Info**

- 3 Function
- Solid Brass Material
- 40mm Pressure Balance Shower Valve
- with screwstop
- Brass Connector
- NPT 1/2 Male Thread

# **Color/Finish Available:**

BN - Brushed Nickel CR - Chrome MBK - Matte Black

# **Applies to Models:**

- USF-00BTS06BN
- USF-00BTS06CR
- USF-00BTS06MBK