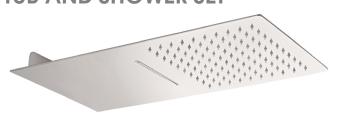

## **Description**

- 2 Function Shower Head: Rain or Waterfall
- Stainless Steel Shower Head
- Spout: Brass, NPT 1/2" Female Thread

#### Flow

• Showerhead is limited to 2gpm at 60psi

#### Materials:

- Stainless Steel Shower Arm
- Stainless Steel Hand Shower
- Stainless Steel Trim
- Zinc Alloy Handle