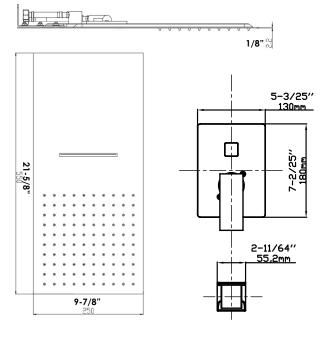

## **Description**

- 2 Function Shower Head: Rain or Waterfall
- Stainless Steel Shower Head
- Spout: Brass, NPT 1/2" Female Thread

#### Materials:

- Stainless Steel Shower Arm
- Stainless Steel Hand Shower
- Stainless Steel Trim
- Zinc Alloy Handle