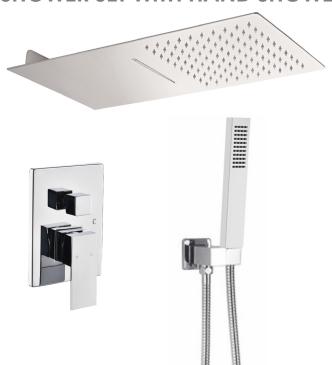

## SHOWER SET WITH HAND SHOWER

\*Images for illustration only.

## Style:

• Shower Set with Hand Shower

## **Description**

- stainless steel shower head
- rain or waterfall functions
- brass hand shower
- 1.5m stainless steel shower hose

## **Shower Valve Info**

- 3 Function
- Solid Brass Material
- 40mm Pressure Balance Shower Valve
- with screwstop
- brass connector
- NPT 1/2 Male Thread