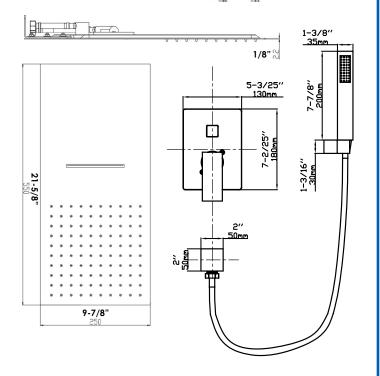

## SHOWER SET WITH HAND SHOWER

\*Images for illustration only.

## **Description**

- stainless steel shower head
- rain or waterfall functions
- brass hand shower
- 1.5m stainless steel shower hose

## **Shower Valve Info**

- 3 Function
- Solid Brass Material
- 40mm Pressure Balance Shower Valve
- with screwstop
- brass connector
- NPT 1/2 Male Thread