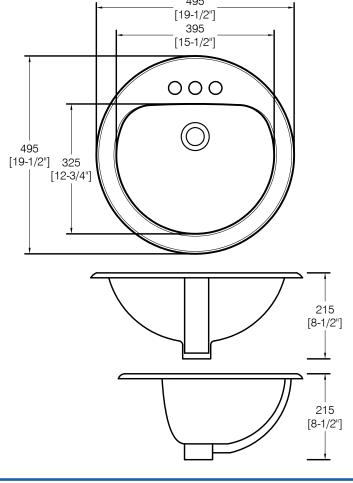

LIFETIME





# Style:

- Topmount
- Lavatory Sink
- Single Round Bowl

#### **Material:**

Porcelain

#### Size:

• Overall: 19.5" x 19.5" x 8.5"

### **Certifications:**

• cUPC

### **Important:**

Dimensions of fixtures are nominal and may vary within the range of tolerances established by ANSI Standard A112.19.2. These measurements are subject to change or cancellation. No responsibility is assumed for use of superseded or voided pages.

#### **Check Local Codes:**

- Americans With Disabilities Act
- ANSI A117.1 Accessibility Standard

### Warranty:

• Lifetime Limited Warranty

## **Available Color/Finish**



W - White

# **Applies To Models:**

US-TM19R-W

\*Drain sold seperately.