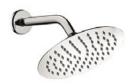

# **Description**

- 6" ABS shower head
- 2 functions
- Lever style handle

## Materials:

- stainless steel shower arm & head
- stainless steel trim
- brass valve
- brass tub spout