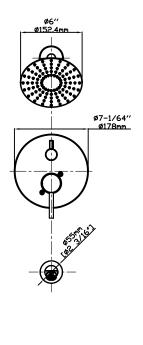

# **Description**

- 6" ABS shower head
- 2 functions
- Lever style handle

## Materials:

- stainless steel shower arm & head
- stainless steel trim
- brass valve
- brass tub spout