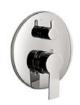

# **Shower Valve Info**

- solid brass material
- pressure balance shower valve, with screw stop
- with cartridge

## Materials:

- stainless steel shower arm & head
- stainless steel trim
- brass valve
- brass tub spout