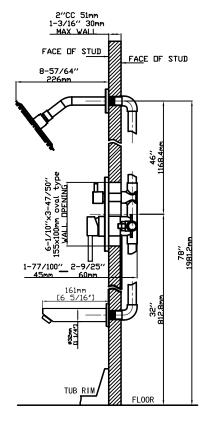

#### Flow

- Showerhead is limited to 2.5gpm @ 80psi
- Spout is minimum 2.4gpm @ 20psi