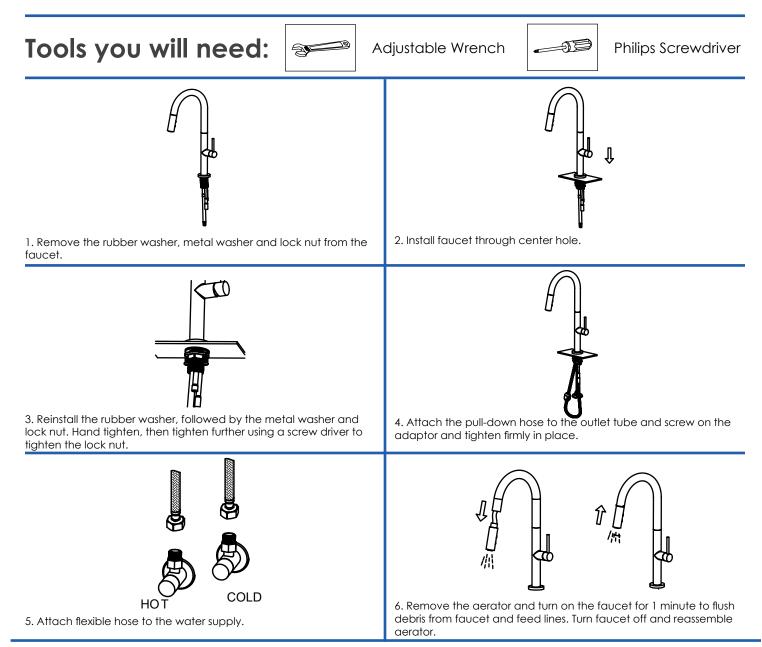

## Signature Bathroom Faucets

## **DSF-18KPO02** INSTALLATION INSTRUCTIONS

## Notes before installation:

- 1. Please check that all components are present.
- 2. Before installation ensure that all feed lines are clear of debris and 2. Check aerator (if present) regularly for calcium build up or when on/off valve is present.
- 3. Ensure water pressure is between 20-125 PSI (Includes combination 3. DO NOT use caustic cleaning products as the use will break down of hot and cold feed lines).
- 4. Pictures in the manual are general in content and may not represent exactly your purchased faucet. If you are having difficulties please contact a professional plumber.
- 5. If you will be away from home for an extended period you should shut off the main water supply.