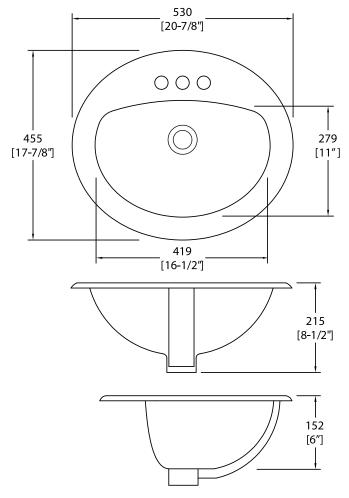

#### Size:

- Overall: 20.875" x 17.875" x 8.5"
- Bowl Size: 16.5" x 11" x 6.5"

## **Important:**

Dimensions of fixtures are nominal and may vary within the range of tolerances established by ANSI Standard A112.19.2. These measurements are subject to change or cancellation. No responsibility is assumed for use of superseded or voided pages.