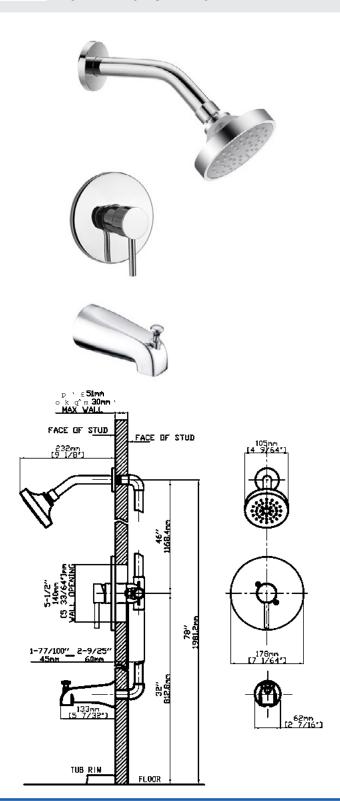

# USF-00BTS01

**TUB AND SHOWER SET** 

## Style:

• Tub & Shower Set

#### Features:

- Lever style handle with temperature indicator on the escutcheon
- Handle operates counterclockwise through a 120° arc with off at 6 o'clock and maximum hot at the 2 o'clock position. Shut off in clockwise direction
- Adjustable temperature limit stop to control maximum hot water temperature
- Pressure balancing mechanism maintains selected discharge temperature to ±3.6°F(±2°C)

#### Flow Rate:

- Shower Head: 2.5gpm(9.5L/min) @ 80psi
- Tub Spout: 2.4gpm(9L/min) @ 20psi