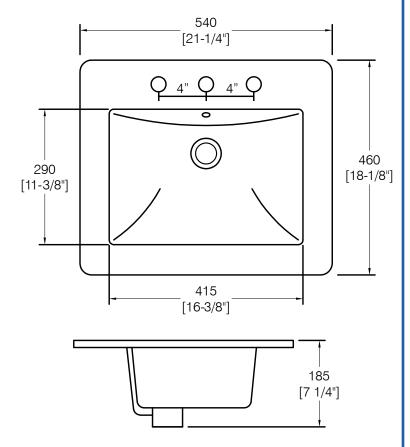

#### Size:

- Overall: 21-1/4" x 18-1/4" x 7-1/4"
- Bowl Size: 16-3/8" x 11-3/8"

## Style:

- Topmount
- Lavatory Sink
- Single Bowl
- 3 Faucet holes (8" widespread)