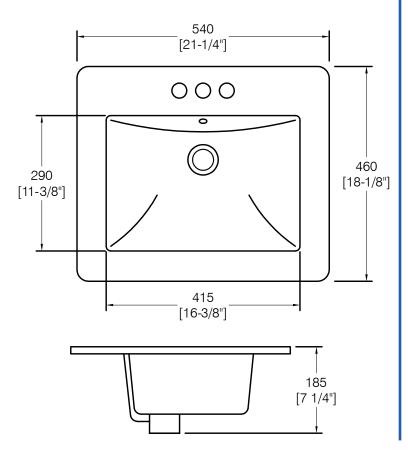

#### Size:

- Overall: 21-1/4" x 18-1/4" x 7-1/4"
- Bowl Size: 16-3/8" x 11-3/8"