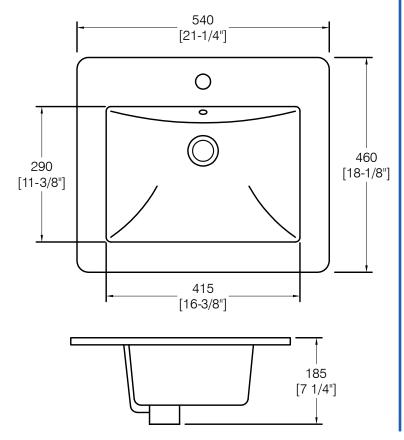

#### Size:

- Overall: 21-1/4" x 18-1/4" x 7-1/4"
- Bowl Size: 16-3/8" x 11-3/8"