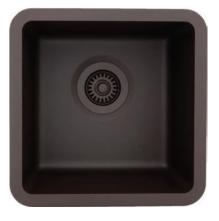

# **GSE-QC1515**

## Style:

- Kitchen Sink
- Single Bowl
- Undermount

#### Material:

Quartz Composite