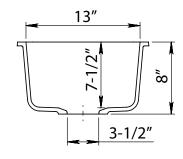

# **GSE-QC1515**









## Style:

- Kitchen Sink
- Single Bowl
- Undermount

#### Material:

Quartz Composite

#### Size:

- Overall: 15" x 15"
- Bowl Depth: 8"
- Drain Diameter: 3-1/2"

#### Features:

- Made from 80% quartz, only diamond is harder
- Durable; highly resistant to scratches and stains
- Non-porous surface, easy-to-clean
- Extremely hygienic, does not absorb bacteria
- Heat resistant to +500°F
- PerfectFit drains for easy cleaning

## **Certifications:**

- Complies with ANSI Z124.6-2007
- Complies with EN 13310:2003

#### Warranty:

• Lifetime Limited Warranty

## Available Color/Finish



# Available Accessories (Not Included):

- Bottom Grid(s)
- Color Matched Basket Strainer
- Color Matched Disposal Flange