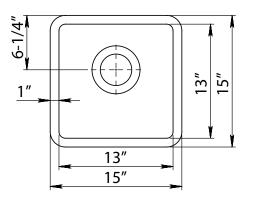

# **GSE-QC1515**









## Style:

- Kitchen Sink
- Single Bowl
- Undermount

#### Material:

Quartz Composite

#### Size:

- Overall: 15" x 15"
- Bowl Depth: 8"
- Drain Diameter: 3-1/2"

#### Features:

- Made from 80% quartz, only diamond is harder
- Durable; highly resistant to scratches and stains
- Non-porous surface, easy-to-clean
- Extremely hygienic, does not absorb bacteria
- Heat resistant to +500°F
- PerfectFit drains for easy cleaning

## **Certifications:**

- Complies with ANSI Z124.6-2007
- Complies with EN 13310:2003

#### Warranty:

• Lifetime Limited Warranty

## Available Color/Finish



# Available Accessories (Not Included):

- Bottom Grid(s)
- Color Matched Basket Strainer
- Color Matched Disposal Flange