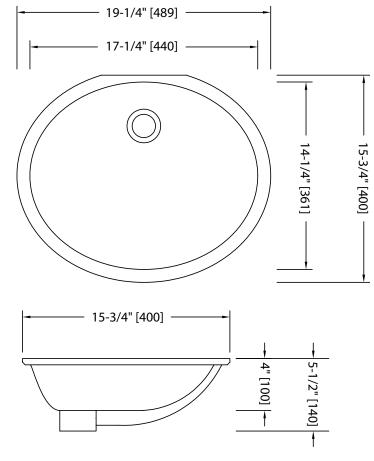

#### Size:

- Overall: 19.25"x15.75"x5.5"
- Bowl Size: 17.25"x14.25"x4"

# **Important:**

Dimensions of fixtures are nominal and may vary within the range of tolerances established by ANSI Standard A112.19.2. These measurements are subject to change or cancellation. No responsibility is assumed for use of superseded or voided pages.