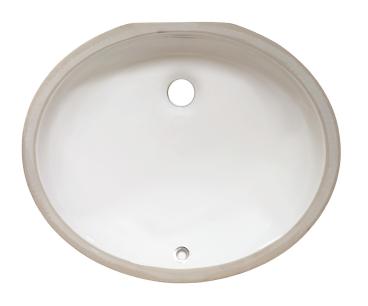

## Style:

- Undermount
- Lavatory Sink
- Single Oval Bowl

#### **Material:**

Porcelain

#### Size:

- Overall: 19.25"x15.75"x5.5"
- Bowl Size: 17.25"x14.25"x4"