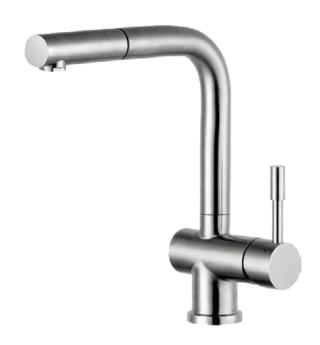

# USF-12KPO00

## KITCHEN FAUCET

### Style:

- Pull-Out Style Kitchen Faucet
- Single Hole Installation
- Single Handle Operated

#### **Available Color/Finish**

- BN Brushed Nickel
- MBK Matte Black