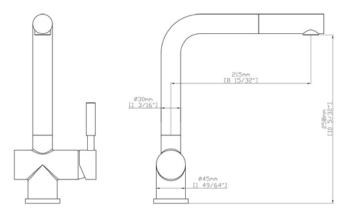

# USF-12KPO00

## KITCHEN FAUCET

### Style:

- Pull-Out Style Kitchen Faucet
- Single Hole Installation
- Single Handle Operated

#### Features:

- Faucet Material: 304 Stainless Steel
- Handle: Zinc
- Spout: ABS
- Pull Out Hose: Nylon
- Ceramic Cartridge
- Two 50cm 304 Stainless Steel Braided Hoses

#### Material:

- Body: Stainless Steel 304
- Handle: Stainless Steel 304
- Valve: Ceramic
- Hose: Nylon