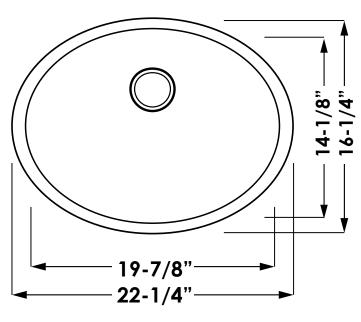

LIFETIME







# Style:

- Undermount
- Lavatory Sink
- Single Oval Bowl

#### **Material**:

• Porcelain

#### Size:

- Overall: 22.25"x16.25"x7.625"
- Bowl Size: 19.875"x14.125"x7.625"

### **Certifications:**

• cUPC

### **Important:**

Dimensions of fixtures are nominal and may vary within the range of tolerances established by ANSI Standard A112.19.2. These measurements are subject to change or cancellation. No responsibility is assumed for use of superseded or voided pages.

#### **Check Local Codes:**

- Americans With Disabilities Act
- ANSI A117.1 Accessibility Standard

### Warranty:

• Lifetime Limited Warranty

# **Available Color/Finish**







W - White

B - Biscuit BK - Black

# **Applies To Models:**

| US-2216W  | . UPC: 813649027181 |
|-----------|---------------------|
| US-2216B