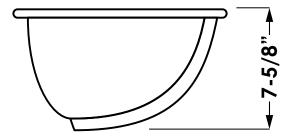

LIFETIME







# Style:

- Undermount
- Lavatory Sink
- Single Oval Bowl

#### **Material**:

• Porcelain

#### Size:

- Overall: 22.25"x16.25"x7.625"
- Bowl Size: 19.875"x14.125"x7.625"

### **Certifications:**

• cUPC

### **Important:**

Dimensions of fixtures are nominal and may vary within the range of tolerances established by ANSI Standard A112.19.2. These measurements are subject to change or cancellation. No responsibility is assumed for use of superseded or voided pages.

#### **Check Local Codes:**

- Americans With Disabilities Act
- ANSI A117.1 Accessibility Standard

### Warranty:

• Lifetime Limited Warranty

# **Available Color/Finish**







W - White

B - Biscuit BK - Black

# **Applies To Models:**

| US-2216W  | . UPC: 813649027181 |
|-----------|---------------------|
| US-2216B