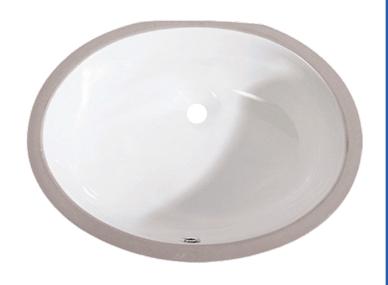

# Style:

- Undermount
- Lavatory Sink
- Single Oval Bowl

#### **Material**:

• Porcelain

#### Size:

- Overall: 22.25"x16.25"x7.625"
- Bowl Size: 19.875"x14.125"x7.625"