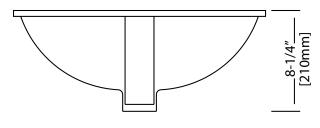

#### Size:

- Overall: 20-5/8" x 14-5/8" x 8-1/4"
- Bowl Size: 18-3/8" x 12-3/8" x 6-1/4"