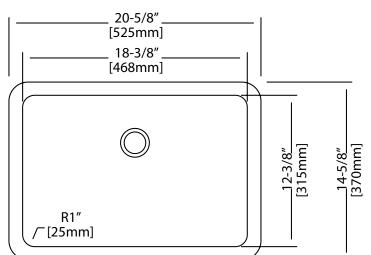

#### Size:

- Overall: 20-5/8" x 14-5/8" x 8-1/4"
- Bowl Size: 18-3/8" x 12-3/8" x 6-1/4"