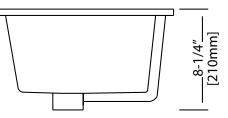

#### Size:

- Overall: 20-5/8" x 14-5/8" x 8-1/4"
- Bowl Size: 18-3/8" x 12-3/8" x 6-1/4"