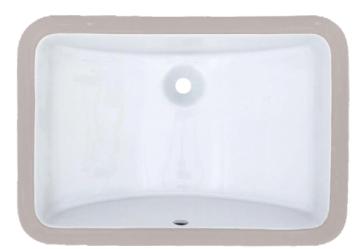

# **US-1812**

\*SHOWN IN WHITE

#### Style:

- Undermount
- Lavatory Sink
- Single Rectangle Bowl

#### Material:

Porcelain