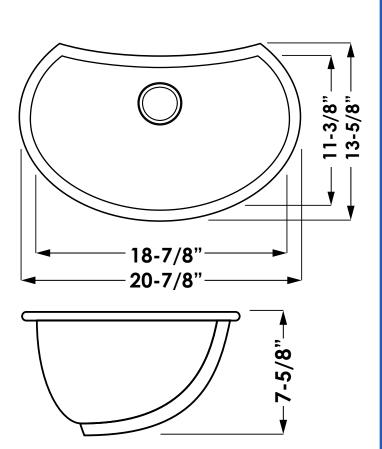

#### Size:

• Overall: 20.875"x13.625"x7.625"

Bowl Size: 18.875"x11.375"x7.625"